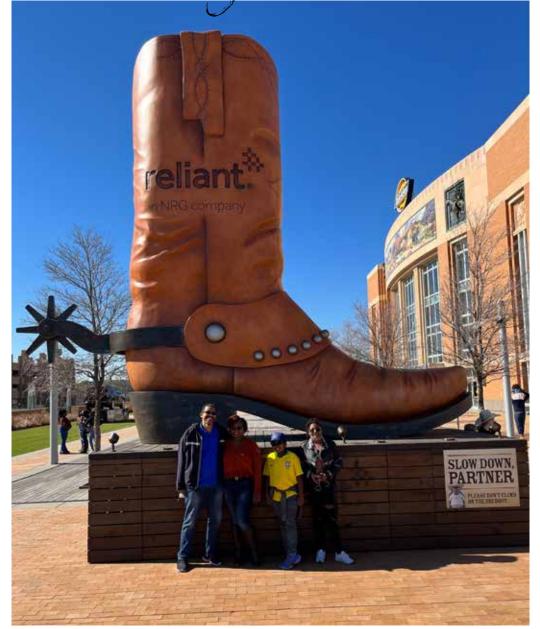

## Cowboys of Color

On MLK Day (January 17th) the Mira Lagos Pool and Sports Committee organized a great event! Thanks to everyone who attended the Cowboys of Color Rodeo in Fort Worth.

See Pool and Sports Committee Activities in What's Happening for future events and activities. Please send an email to poolandsports@ miralagoshoa.com and you will be added to our group for more information.