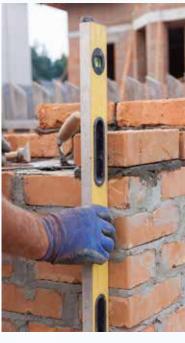

# EXTERIOR CHIMNEY MAINTENANCE

any people enjoy the warmth and coziness of their fireplace during cold winters, however most homeowners seldom think of maintaining the exterior masonry/brick and mortar of their chimneys. If your chimney is constructed of masonry, you need to have your chimney inspected for cracks, spalling bricks and crumbling mortar. Cracked chimneys, spalling bricks or crumbling mortar can lead to water damage and high repair costs.

Deterioration by constant and direct exposure to weather, penetrating rain, freezing and thawing temperatures can be potential chimney safety hazards as well as can create cracks and leaks leading to expensive repairs. Masonry materials absorb water as they are porous. Waterproofing products have been developed for keeping chimney masonry

from allowing water to enter bricks and mortar on the outside of the chimney. Paint or sealers should not be used on chimneys as they trap water vapors and moisture inside causing more damage.

Regular chimney maintenance is crucial to preventing damage and deterioration to your chimney. A professional chimney sweep is recommended and is always the best option for extending the life of your chimney.