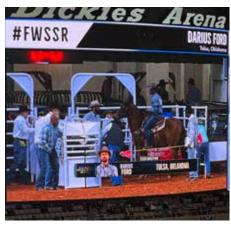

## Cowboys of Color

On MLK Day (January 17th) the Mira Lagos Pool and Sports Committee organized a great event! Thanks to everyone who attended the Cowboys of Color Rodeo in Fort Worth.

See Pool and Sports Committee Activities in What's Happening for future events and activities. Please send an email to poolandsports@ miralagoshoa.com and you will be added to our group for more information.