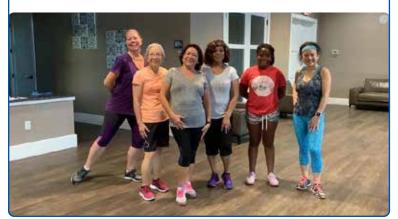

## Cowboys of Color

On MLK Day (January 17th) the Mira Lagos Pool and Sports Committee organized a great event! Thanks to everyone who attended the Cowboys of Color Rodeo in Fort Worth.

See Pool and Sports Committee Activities in What's Happening for future events and activities. Please send an email to poolandsports@ miralagoshoa.com and you will be added to our group for more information.