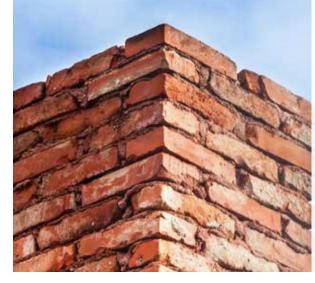

# EXTERIOR CHIMNEY MAINTENANCE

any people enjoy the warmth and coziness of their fireplace during cold winters, however most homeowners seldom think of maintaining the exterior masonry/brick and mortar of their chimneys. If your chimney is constructed of masonry, you need to have your chimney inspected for cracks, spalling bricks and crumbling mortar. Cracked chimneys, spalling bricks or crumbling mortar can lead to water damage and high repair costs.

Deterioration by constant and direct exposure to weather, penetrating rain, freezing and thawing temperatures can be potential chimney safety hazards as well as can create cracks and leaks leading to expensive repairs. Masonry materials absorb water as they are porous. Waterproofing products have been developed for keeping chimney masonry

from allowing water to enter bricks and mortar on the outside of the chimney. Paint or sealers should not be used on chimneys as they trap water vapors and moisture inside causing more damage.

Regular chimney maintenance is crucial to preventing damage and deterioration to your chimney. A professional chimney sweep is recommended and is always the best option for extending the life of your chimney.